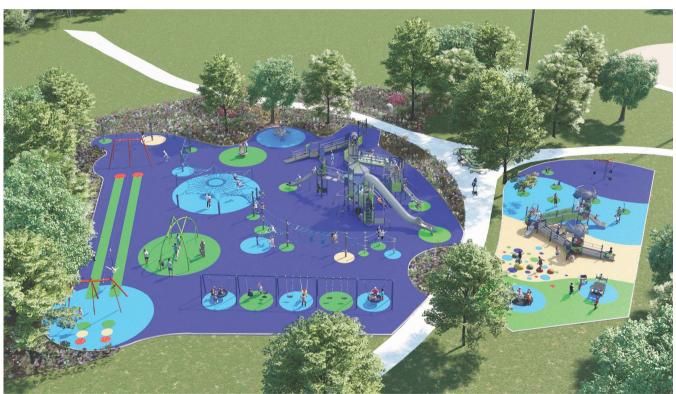

# A Playground for Future Generations

Regardless of ability, disability, size or age everyone plays together at the Memorial Park Playground!

The design of QuiNBy's Playground has many exciting features that will keep visitors coming back again and again! The focal point of the playground is a giant castle structure with a ramp located in the school-age (5-12 years old) play area. This feature showcases multiple slides, entry points, climbing nets, manipulative play, ground play and much more! The pre-school (2-5 years old) play area features a castle structure similar to the giant castle structure, but on a smaller scale. The goal of the features in the pre-school age area is to gradually develop the children's skills through age appropriate challenges allowing them to prepare for the schoolage play area. The surfacing at the playground will be inclusive. The playground will utilize poured-in-place rubberized surfacing that is wheelchair accessible. The poured-in-place surfacing offers additional benefits of consistent shock absorbency, low maintenance costs, and ease of cleanliness procedures.

## A Place Where Everyone Plays Together

The combination of feedback through surveys and constant interaction with residents via social media, it was decided to create an all-inclusive multigenerational playground that allows people of all ages and abilities an equal opportunity of play. This will provide children and young people of varying abilities different choices of recreation, as well as the opportunity to interact together, creating an atmosphere where diversity disappears, and community members can develop together in a positive way.

# Sponsor a Piece

Help build QuiNBy's Playground by sponsoring one of these exciting play pieces. Descriptions and pictures of the pieces can be found on our website, www.quakertown.org/playground