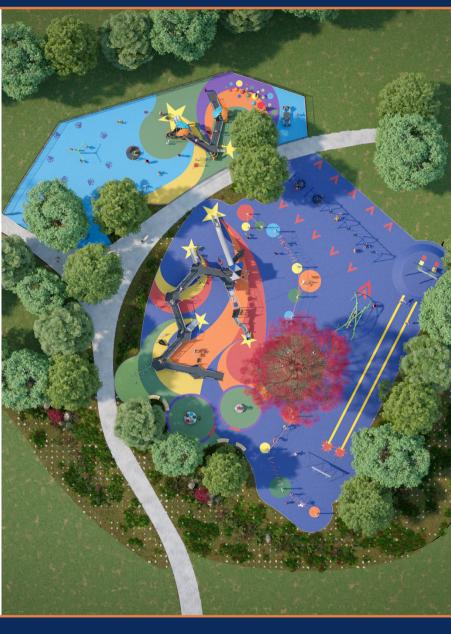

# A Playground for Future Generations

Regardless of ability, disability, size or age everyone plays together at the Memorial Park Playground!

The design of QuiNBy's Playground has many exciting features that will keep visitors coming back again and again! The focal point of the playground is a giant castle structure with a ramp located in the school-age (5-12 years old) play area. This feature showcases multiple slides, entry points, climbing nets, manipulative play, ground play and much more! The pre-school (2-5 years old) play area features a castle structure similar to the giant castle structure, but on a smaller scale. The goal of the features in the pre-school age area is to gradually develop the children's skills through age appropriate challenges allowing them to prepare for the schoolage play area. The surfacing at the playground will be inclusive. The playground will utilize poured-in-place rubberized surfacing that is wheelchair accessible. The poured-in-place surfacing offers additional benefits of consistent shock absorbency, low maintenance costs, and ease of cleanliness procedures.

## A Place Where Everyone Plays Together

The combination of feedback through surveys and constant interaction with residents via social media, it was decided to create an all-inclusive multigenerational playground that allows people of all ages and abilities an equal opportunity of play. This will provide children and young people of varying abilities different choices of recreation, as well as the opportunity to interact together, creating an atmosphere where diversity disappears, and community members can develop together in a positive way.

# Sponsor a Piece

Help build QuiNBy's Playground by sponsoring one of these exciting play pieces. Descriptions and pictures of the pieces can be found on our website, www.quakertown.org/playground

#### PLATINUM PLAY PIECES

| ☑ Giant Castle ADA Structure: \$250,000.00     | ☐ Pathfinder: \$63,000.00         |
|------------------------------------------------|-----------------------------------|
| ☐ Star Shaped Rope Obstacle Course: \$67,000.0 | 0 🔲 Playground Fence: \$24,700.00 |